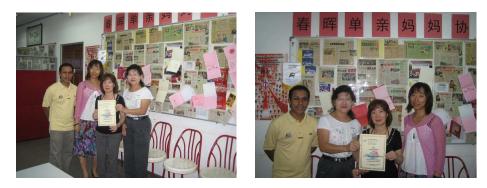

n 6 March 2010, IEM Women Engineer representatives, Ir. Magdelene Tan Lee, Ir. June Lau Yuk Ma and the Secretariat, Encik Ahmad Tarmizi Abu Arrifin transported three (3) units of computers complete with software operating system to the Malaysian Spring Single Mothers Society's (MSSMS) office in Kuchai Lama. The computers were donated by one of our members, Ir. Chin Lee Leng.

The donation of the computers was our way of showing support for MSSMS who are providing structured training on computer skills for to single mothers. IEM Women Engineers wholeheartedly appreciate MSSMS' unlimited support for the single mothers, the The acquired computer skills will definitely provide the single mothers with a better opportunity in the job market.