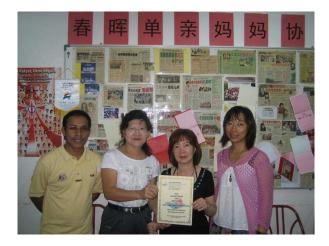

n 6 March 2010, IEM Women Engineer representatives, Ir. Magdelene Tan Lee, Ir. June Lau Yuk Ma and the Secretariat, Encik Ahmad Tarmizi Abu Arrifin transported three (3) units of computers complete with software operating system to the Malaysian Spring Single Mothers Society's (MSSMS) office in Kuchai Lama. The computers were donated by one of our members, Ir. Chin Lee Leng.

The donation of the computers was our way of showing support for MSSMS who are providing structured training on computer skills for to single mothers. IEM Women Engineers wholeheartedly appreciate MSSMS' unlimited support for the single mothers, the The acquired computer skills will definitely provide the single mothers with a better opportunity in the job market.