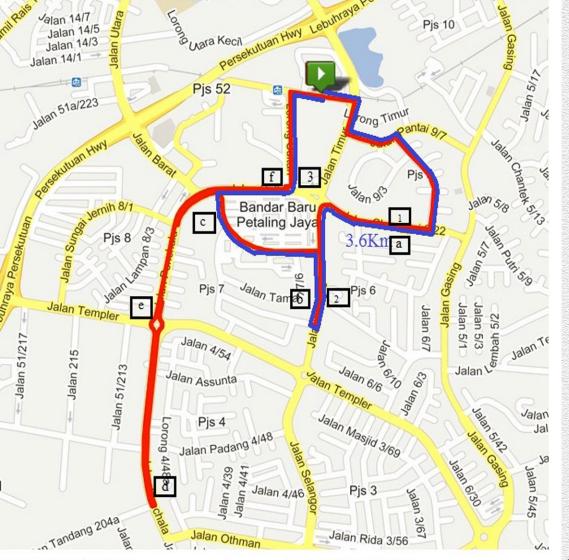

# Blue color circuit (3.6km)

-check point 1 (Jalan Changgai 6/22) -check point 2 (Wisma SOCSO) -check point 3 (Jabatan Kimia Malaysia) Red color circuit (6.5km) -check point a (Jalan Changgai 6/22) -check point b (Wisma SOCSO) -check point c (Menara Pkns) -check point d (Newera Equipment Supply Sdn Bhd) -check point e (PJ Mentalink Care) -check point f (Jabatan Kimia Malaysia) The Institution of Engineers, Malaysia