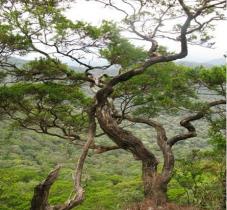

## HIKING TO GUNUNG LEDANG On 17<sup>TH</sup> August 2019 (Saturday)

(Organised by: Highway and Transportation Engineering Technical Division)

The legendary Gunung Ledang or Mt. Ophir is shrouded in mystical legends and folklore. The mountain is located in the Gunung Ledang National Park, Tangkak District, Johor. The summit at 1,276m is the 64th highest mountain in Malaysia and the highest in Johor. There are big rocks and boulders with diverse flora and fauns along the trail and offer a panoramic view of the Straits of Melaka on a clear day.