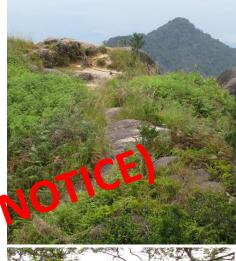

## HIKING TO GUNUNG LEDANG On 17<sup>TH</sup> August 2019 (Saturday)

(Organised by: Highway and Transportation Engineering Technical Division)

The legendary Gunung Ledang or Mt. Ophir is shrouded in mystical legends and folklore. The mountain is located in the Gunung Ledang National Park, Tangkak District, Johor. The summit at 1,276m is the 64th highest mountain in Malaysia and the highest in Johor. There are big rocks and boulders with diverse flora and fauns along the trail and offer a panoramic view of the Straits of Melaka on a clear day.