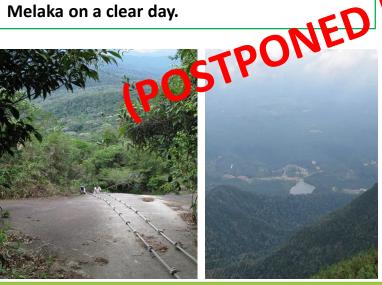

## HIKING TO GUNUNG LEDANG On 17<sup>TH</sup> August 2019 (Saturday)

(Organised by: Highway and Transportation Engineering Technical Division)

The legendary Gunung Ledang or Mt. Ophir is shrouded in mystical legends and folklore. The mountain is located in the Gunung Ledang National Park, Tangkak District, Johor. The summit at 1,276m is the 64th highest mountain in Malaysia and the highest in Johor. There are big rocks and boulders with diverse flora and fauns along the trail and offer a panoramic view of the Straits of Melaka on a clear day.