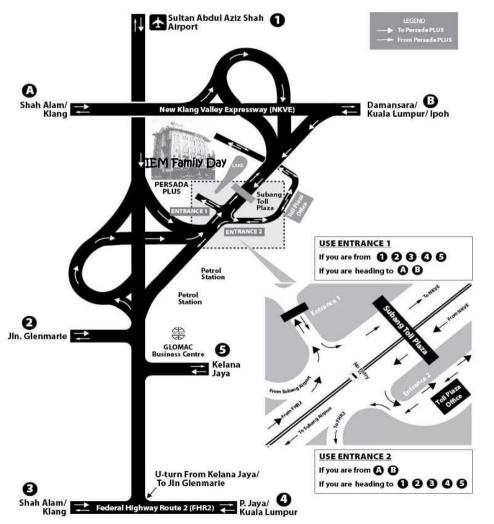

## Admission is FREE!!! Please produce IEM membership card or this flyler for entrance

DATE : 8 May 2016 (Sunday)

TIME : 9.00 A.M. - 1.00 P.M.

VENUE : Persada PLUS Banquet Hall, Persimpangan Bertingkat Subang, KM15, Lebuhraya Baru Lembah Klang (NKVE), 47301 Petaling Jaya, Selangor. (Map attached)