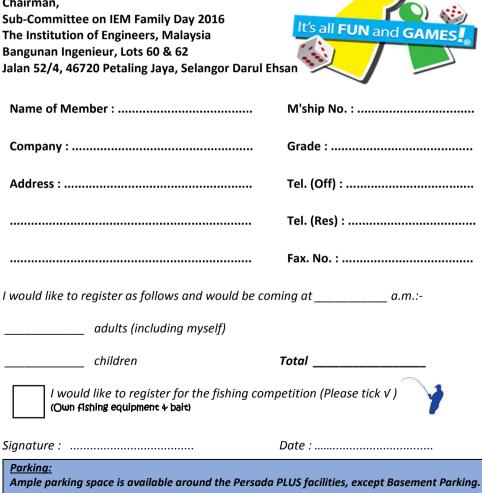

## WE LOOK FORWARD TO YOUR PARTICIPATION REPLY SLIP (Fax to: 03-7957 7678)

To facilitate the organisation of this function, kindly complete the form and return it to the IEM Secretariat not later than 3 MAY 2016 by fax or email to aklanie@iem.org.my or norimah@iem.org.my.

## Chairman.

(Photocopy are acceptable)